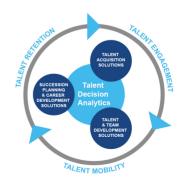

## **Harrison Talent Life Cycle Solutions**

Harrison Assessments uses predictive analytics to help organizations acquire, develop, lead and engage their talent. This comprehensive Talent Decision Analytics provides the intelligence needed throughout the talent life cycle to build effective teams and develop, engage and retain key talent. Contact us to learn how we help organizations make great decisions.